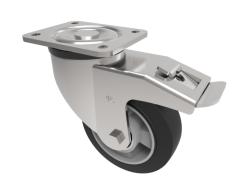

## Elastic Rubber on Aluminium Plate Swivel Castor Brake 150mm 350kg Load

Product code: BZXP150ERBJSWBLP

| Diameter (mm)            | 150                                                |
|--------------------------|----------------------------------------------------|
| Castor Type              | Swivel with Total Lock Brake                       |
| Fixing Option            | Plate                                              |
| Height (mm)              | 200                                                |
| Wheel Material           | Rubber on Aluminium                                |
| Colour / Shore Hardness  | Black Elastic Rubber on Aluminium Rim / 65 Shore A |
| Temperature Resistance   | -30 °C TO +80 °C                                   |
| Bearing Type             | Ball                                               |
| Load Capacity (kg)       | 1000                                               |
| Tread (mm)               | 50                                                 |
| Swivel Radius (mm)       | 180                                                |
| Plate Size (mm)          | 162 X 140                                          |
| Hole Centres (mm)        | 140 X 105                                          |
| Top Plate Thickness (mm) | 6                                                  |
| Fork Thickness (mm)      | 5                                                  |
| To Suit Fixing Bolt (mm) | 10                                                 |