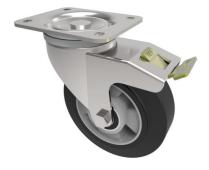

## Elastic Rubber on Aluminium Plate Swivel Castor Brake 200mm 350kg Load

## Product code: BZWB200ERBJSWB/TB

Pressed steel swivel castor with a top plate fixing fitted with a black high elastic natural 65 shore A rubber tyre on aluminium centred wheel with ball bearings and total lock brake. Wheel diameter 200mm, tread width 50mm, overall height 238mm, top plate 135mm x 110mm, hole centres 105mm x 80/75mm. Load capacity 350kg. REACH compliant also PAH-Free rubber to confirm to EU-directive 2005/69/EC

| Diameter (mm)            | 200                                                |
|--------------------------|----------------------------------------------------|
| Castor Type              | Swivel with Total Lock Brake                       |
| Fixing Option            | Plate                                              |
| Height (mm)              | 238                                                |
| Wheel Material           | Rubber on Aluminium                                |
| Colour / Shore Hardness  | Black Elastic Rubber on Aluminium Rim / 65 Shore A |
| Temperature Resistance   | -30 °C TO +80 °C                                   |
| Bearing Type             | Ball                                               |
| Load Capacity (kg)       | 350                                                |
| Tread (mm)               | 50                                                 |
| Swivel Radius (mm)       | 157                                                |
| Plate Size (mm)          | 135 x 110                                          |
| Hole Centres (mm)        | 105 x 80/75                                        |
| Top Plate Thickness (mm) | 4                                                  |
| Fork Thickness (mm)      | 3                                                  |
| Brake Type               | Trailing Brake                                     |
| To Suit Fixing Bolt (mm) | 10                                                 |