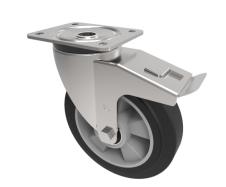

## Elastic Rubber on Aluminium Plate Swivel Castor Brake 200mm 500kg Load

Product code: BZPH200ERBJSWB

| Diameter (mm)            | 200                                                |
|--------------------------|----------------------------------------------------|
| Castor Type              | Swivel with Total Lock Brake                       |
| Fixing Option            | Plate                                              |
| Height (mm)              | 238                                                |
| Wheel Material           | Rubber on Aluminium                                |
| Colour / Shore Hardness  | Black Elastic Rubber on Aluminium Rim / 65 Shore A |
| Temperature Resistance   | -30 °C TO +80 °C                                   |
| Bearing Type             | Ball                                               |
| Load Capacity (kg)       | 500                                                |
| Tread (mm)               | 50                                                 |
| Swivel Radius (mm)       | 165                                                |
| Plate Size (mm)          | 135 x 115                                          |
| Hole Centres (mm)        | 105 x 80/75                                        |
| Top Plate Thickness (mm) | 5                                                  |
| Fork Thickness (mm)      | 5                                                  |
| To Suit Fixing Bolt (mm) | 10                                                 |