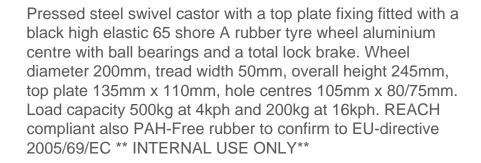

## Elastic Rubber on Aluminium Plate Swivel Castor Brake 200mm 500kg Load

Product code: BZXP200ERBJSWB

| Diameter (mm)            | 200                                                |
|--------------------------|----------------------------------------------------|
| Castor Type              | Swivel with Total Lock Brake                       |
| Fixing Option            | Plate                                              |
| Height (mm)              | 245                                                |
| Wheel Material           | Rubber on Aluminium                                |
| Colour / Shore Hardness  | Black Elastic Rubber on Aluminium Rim / 65 Shore A |
| Temperature Resistance   | -30 °C TO +80 °C                                   |
| Bearing Type             | Ball                                               |
| Load Capacity (kg)       | 500                                                |
| Tread (mm)               | 50                                                 |
| Swivel Radius (mm)       | 200                                                |
| Plate Size (mm)          | 135 x 110                                          |
| Hole Centres (mm)        | 105 x 75/80                                        |
| Top Plate Thickness (mm) | 6                                                  |
| Fork Thickness (mm)      | 5                                                  |
| To Suit Fixing Bolt (mm) | 10                                                 |