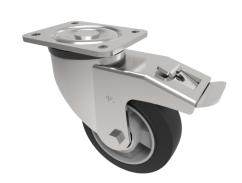

## Elastic Rubber on Aluminium Plate Swivel Castor Brake 200mm 500kg Load

Product code: BZXP200ERBJSWB

| Diameter (mm)            | 200                                                |
|--------------------------|----------------------------------------------------|
| Castor Type              | Swivel with Total Lock Brake                       |
| Fixing Option            | Plate                                              |
| Height (mm)              | 245                                                |
| Wheel Material           | Rubber on Aluminium                                |
| Colour / Shore Hardness  | Black Elastic Rubber on Aluminium Rim / 65 Shore A |
| Temperature Resistance   | -30 °C TO +80 °C                                   |
| Bearing Type             | Ball                                               |
| Load Capacity (kg)       | 500                                                |
| Tread (mm)               | 50                                                 |
| Swivel Radius (mm)       | 200                                                |
| Plate Size (mm)          | 135 x 110                                          |
| Hole Centres (mm)        | 105 x 75/80                                        |
| Top Plate Thickness (mm) | 6                                                  |
| Fork Thickness (mm)      | 5                                                  |
| To Suit Fixing Bolt (mm) | 10                                                 |