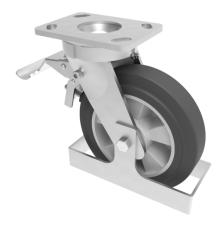

## Elastic Rubber on Aluminium Plate Swivel Castor Brake Footguard 200mm 500kg load

## Product code: BZK200ERBJSWBFG

Fabricated swivel castor with a top plate fixing fitted with a black high elastic natural 65 shore A aluminium centred wheel with ball bearings, total lock brake and footguard. Wheel diameter 200mm, tread width 50mm, overall height 250mm, top plate 150mm x 110mm, hole centres 105mm x 80mm or 121mm x 59mm. Load capacity 500kg at 4kph and 200kg at 10kph REACH compliant also PAH-Free rubber to confirm to EU-directive 2005/69/EC

| Height (mm)              | 250                                                |
|--------------------------|----------------------------------------------------|
|                          |                                                    |
| Tread (mm)               | 50                                                 |
| To Suit Fixing Bolt (mm) | 12                                                 |
| Bearing Type             | Ball                                               |
| Diameter (mm)            | 200                                                |
| Wheel Material           | Rubber on Aluminium                                |
| Fixing Option            | Plate                                              |
| Castor Type              | Swivel with Total Lock Brake                       |
| Load Capacity (kg)       | 500                                                |
| Colour / Shore Hardness  | Black Elastic Rubber on Aluminium Rim / 65 Shore A |
| Swivel Radius (mm)       | 165                                                |
| Plate Size (mm)          | 150 x 110                                          |
| Hole Centres (mm)        | 105/121 x 80/59                                    |
| Fork Thickness (mm)      | 6                                                  |
| Top Plate Thickness (mm) | 7.5                                                |
| Temperature Resistance   | -30 °C TO +80 °C                                   |