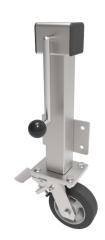

## Elastic Rubber on Aluminium Plate Swivel Castor Brake Locking Castor 150mm 350kg Load

Product code: JAZHS150ERBJSWB

Side winding jacking unit with maximum lift of 200mm fitted with a Fabricated swivel castor with a top plate fixing fitted with a black 65 shore A elastic rubber tyre aluminium centred wheel with ball bearing and total lock brake. Wheel diameter 150mm, tread width 50mm, maximum Load for the complete unit is capacity 350kg. Please note Jacking castors are rated on a different principal to other castors and we recommend the total lifted load is divided over just 2 jacking units. for other dimensions please refer to the BIL catalogue or request a drawing. When jacked up to the height please be aware of any obstacles as a sudden shock could result in the inner square tube bending around the outer tube. DO NOT OVERWIND Handle excessively more than what is needed as this will cause the pin in the gearbox to shear. (This is a safety precaution against over loading the unit)