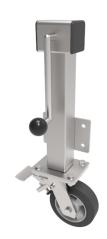

## Elastic Rubber on Aluminium Plate Swivel Castor Brake Locking Castor 200mm 500kg Load

Product code: JAZHS200ERBJSWB

Side winding jacking unit fitted with a fabricated swivel castor with a 200mm black elastic rubber tyre aluminium centred wheel with ball bearings and total lock brake, wheel to carry a maximum load capacity of 500kg per complete unit. Please note Jacking castors are rated on a different principal to other castors. They lift the load off the floor and therefore each castor is liable to carry half the total load, also please note the maximum lift is 200mm but when jacked up to the height please beware of any obstacles as a sudden shock could result in the inner square tube bend around the outer tube. DO NOT OVERWIND Handle excessively more than what is needed as this will cause the pin in the gearbox to shear. (This is a safety precaution against over loading the unit)

| Diameter (mm)            | 200                                                |
|--------------------------|----------------------------------------------------|
| Castor Height (mm)       | 241                                                |
| Castor Type              | Swivel with Total Lock Brake                       |
| Swivel Radius (mm)       | 156                                                |
| Fixing Option            | Plate                                              |
| Bearing Type             | Ball                                               |
| To Suit Fixing Bolt (mm) | 10                                                 |
| Wheel Material           | Rubber on Aluminium                                |
| Colour / Shore Hardness  | Black Elastic Rubber on Aluminium Rim / 65 Shore A |
| Temperature Resistance   | -30 °C TO +80 °C                                   |
| Load Capacity (kg)       | 500                                                |
| Tread (mm)               | 50                                                 |
| Height (mm)              | 648 / 848                                          |
| Lifting Stroke (mm)      | 200                                                |
| Handle Option            | Fixed                                              |