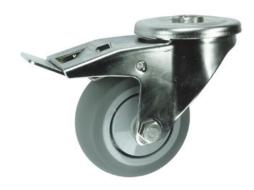

## Elastic Rubber on Nylon Bolt Hole Stainless Steel Swivel Castor Brake 100mm 125kg Load

## Product code: V82Q100GNJB12

Stainless steel swivel castor with a 12mm bolt hole fixing fitted with grey elastic rubber on nylon centred wheel with ball journal bearing and total lock brake. Wheel diameter 100mm, tread width 35mm, overall height 128mm. Load capacity 125kg.

| Diameter (mm)            | 100                                                                           |
|--------------------------|-------------------------------------------------------------------------------|
| Castor Type              | Swivel                                                                        |
| Fixing Option            | Bolt Hole                                                                     |
| Height (mm)              | 128                                                                           |
| Wheel Material           | Rubber on Nylon                                                               |
| Colour / Shore Hardness  | Grey Elastic Rubber Tyre on Nylon Rim with Grey<br>Threadguard / 65±5 Shore A |
| Temperature Resistance   | -5°C to 60°C                                                                  |
| Bearing Type             | Ball                                                                          |
| Load Capacity (kg)       | 125                                                                           |
| Tread width (mm)         | 35                                                                            |
| Swivel Radius (mm)       | 112                                                                           |
| Head Dia (mm)            | 74                                                                            |
| To Suit Fixing Bolt (mm) | 12                                                                            |
| Fork Thickness (mm)      | 2                                                                             |
| Brand                    | Varley                                                                        |