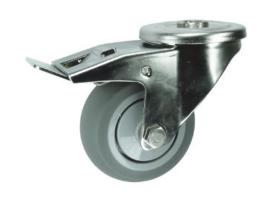

## Elastic Rubber on Nylon Bolt Hole Stainless Steel Swivel Castor Brake 125mm 160kg Load

Product code: V82Q125GNJB12

Stainless steel swivel castor with a 12mm bolt hole fixing fitted with grey elastic rubber on nylon centred wheel with ball journal bearing and total lock brake. Wheel diameter 125mm, tread width 40mm, overall height 155mm. Load capacity 160kg.

| Diameter (mm)            | 125                                                                        |
|--------------------------|----------------------------------------------------------------------------|
| Castor Type              | Swivel                                                                     |
| Fixing Option            | Bolt Hole                                                                  |
| Height (mm)              | 155                                                                        |
| Wheel Material           | Rubber on Nylon                                                            |
| Colour / Shore Hardness  | Grey Elastic Rubber Tyre on Nylon Rim with Grey Threadguard / 65±5 Shore A |
| Temperature Resistance   | -5°C to 60°C                                                               |
| Bearing Type             | Ball                                                                       |
| Load Capacity (kg)       | 160                                                                        |
| Tread width (mm)         | 40                                                                         |
| Swivel Radius (mm)       | 112                                                                        |
| Head Dia (mm)            | 74                                                                         |
| To Suit Fixing Bolt (mm) | 12                                                                         |
| Fork Thickness (mm)      | 2                                                                          |
| Brand                    | Varley                                                                     |