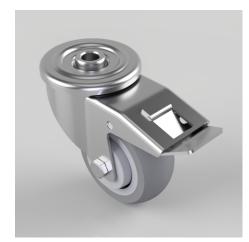

## Elastic Rubber on Nylon Bolt Hole Stainless Steel Swivel Castor Brake 80mm 70kg Load

## Product code: V82Q080GNJB12

Stainless steel swivel castor with a 12mm bolt hole fixing fitted with grey elastic rubber on nylon centred wheel with ball journal bearing and total lock brake. Wheel diameter 80mm, tread width 32mm, overall height 108mm. Load capacity 70kg.

| Diameter (mm)            | 80                                                                            |
|--------------------------|-------------------------------------------------------------------------------|
| Castor Type              | Swivel with Total Lock Brake                                                  |
| Fixing Option            | Bolt Hole                                                                     |
| Height (mm)              | 108                                                                           |
| Wheel Material           | Rubber on Nylon                                                               |
| Colour / Shore Hardness  | Grey Elastic Rubber Tyre on Nylon Rim with Grey<br>Threadguard / 65±5 Shore A |
| Temperature Resistance   | -5°C to 60°C                                                                  |
| Bearing Type             | Ball                                                                          |
| Load Capacity (kg)       | 70                                                                            |
| Tread width (mm)         | 32                                                                            |
| Swivel Radius (mm)       | 110                                                                           |
| Head Dia (mm)            | 74                                                                            |
| To Suit Fixing Bolt (mm) | 12                                                                            |
| Fork Thickness (mm)      | 2                                                                             |
| Brand                    | Varley                                                                        |