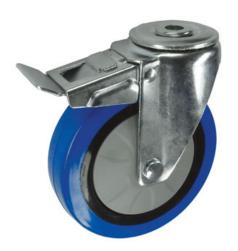

## Elastic Rubber on Nylon Bolt Hole Swivel Castor Brake 100mm 120kg Load

Product code: V72V100BNJB12

Pressed steel swivel castor with a 12mm bolt hole fixing fitted with blue elastic rubber on black nylon centred wheel with ball journal bearing and total lock brake. Wheel diameter 100mm, tread width 30mm, overall height 128mm. Load capacity 120kg.

| Diameter (mm)            | 100                                                                                 |
|--------------------------|-------------------------------------------------------------------------------------|
| Castor Type              | Swivel                                                                              |
| Fixing Option            | Bolt Hole                                                                           |
| Height (mm)              | 128                                                                                 |
| Wheel Material           | Elastic Rubber on Nylon                                                             |
| Colour / Shore Hardness  | Blue Elastic Rubber Tyre on Black Nylon Rim with Grey Threadguard / 68°-73° Shore A |
| Temperature Resistance   | -20°C to +60°C                                                                      |
| Bearing Type             | Ball                                                                                |
| Load Capacity (kg)       | 120                                                                                 |
| Tread width (mm)         | 30                                                                                  |
| Swivel Radius (mm)       | 106                                                                                 |
| Head Dia (mm)            | 62                                                                                  |
| To Suit Fixing Bolt (mm) | 12                                                                                  |
| Fork Thickness (mm)      | 2.5                                                                                 |
| Brand                    | Varley                                                                              |