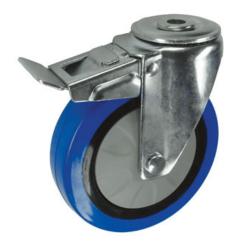

## Elastic Rubber on Nylon Bolt Hole Swivel Castor Brake 75mm 100kg Load

## Product code: V72V075BNJB12

Pressed steel swivel castor with a 12mm bolt hole fixing fitted with blue elastic rubber on black nylon centred wheel with ball journal bearing and total lock brake. Wheel diameter 75mm, tread width 30mm, overall height 102mm. Load capacity 100kg.

| Diameter (mm)            | 75                                                                                     |
|--------------------------|----------------------------------------------------------------------------------------|
| Castor Type              | Swivel                                                                                 |
| Fixing Option            | Bolt Hole                                                                              |
| Height (mm)              | 102                                                                                    |
| Wheel Material           | Elastic Rubber on Nylon                                                                |
| Colour / Shore Hardness  | Blue Elastic Rubber Tyre on Black Nylon Rim with<br>Grey Threadguard / 68°-73° Shore A |
| Temperature Resistance   | -20°C to +60°C                                                                         |
| Bearing Type             | Ball                                                                                   |
| Load Capacity (kg)       | 100                                                                                    |
| Tread width (mm)         | 30                                                                                     |
| Swivel Radius (mm)       | 106                                                                                    |
| Head Dia (mm)            | 62                                                                                     |
| To Suit Fixing Bolt (mm) | 12                                                                                     |
| Fork Thickness (mm)      | 2.5                                                                                    |
| Brand                    | Varley                                                                                 |