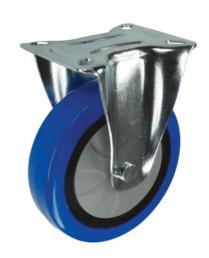

## Elastic Rubber on Nylon Plate Fixed Castor 75mm 100kg Load

Product code: V71V075BNJP04

Pressed steel fixed castor with a top plate fixing fitted with blue elastic rubber on black nylon centred wheel with ball journal bearing. Wheel diameter 75mm, tread width 30mm, overall height 105mm, top plate 105mm x 87mm, hole centres 80mm x 60mm or 72mm x 52mm. Load capacity 100kg.

| Diameter (mm)            | 75                                                                                  |
|--------------------------|-------------------------------------------------------------------------------------|
| Castor Type              | Fixed                                                                               |
| Fixing Option            | Plate                                                                               |
| Height (mm)              | 105                                                                                 |
| Wheel Material           | Elastic Rubber on Nylon                                                             |
| Colour / Shore Hardness  | Blue Elastic Rubber Tyre on Black Nylon Rim with Grey Threadguard / 68°-73° Shore A |
| Temperature Resistance   | -20°C to +60°C                                                                      |
| Bearing Type             | Ball                                                                                |
| Load Capacity (kg)       | 100                                                                                 |
| Tread width (mm)         | 30                                                                                  |
| Plate Size (mm)          | 105 X 80                                                                            |
| Hole Centres (mm)        | 80/72 x 60/52                                                                       |
| Top Plate Thickness (mm) | 2                                                                                   |
| Fork Thickness (mm)      | 2                                                                                   |
| To Suit Fixing Bolt (mm) | 8                                                                                   |
| Brand                    | Varley                                                                              |