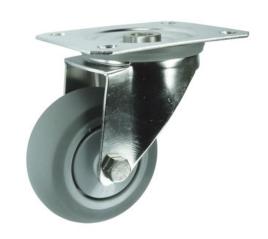

## Elastic Rubber on Nylon Plate Stainless Steel Swivel Castor 125mm 160kg Load

Product code: V80Q125GNJP04

Stainless steel swivel castor with a top plate fixing fitted with grey elastic rubber on nylon centred wheel with ball journal bearing. Wheel diameter 125mm, tread width 40mm, overall height 155mm, top plate 105mm x 85mm, hole centres 80mm x 60mm or 77mm x 60mm. Load capacity 160kg.

| Diameter (mm)            | 125                                                                        |
|--------------------------|----------------------------------------------------------------------------|
| Castor Type              | Swivel                                                                     |
| Fixing Option            | Plate                                                                      |
| Height (mm)              | 155                                                                        |
| Wheel Material           | Rubber on Nylon                                                            |
| Colour / Shore Hardness  | Grey Elastic Rubber Tyre on Nylon Rim with Grey Threadguard / 65±5 Shore A |
| Temperature Resistance   | -5°C to 60°C                                                               |
| Bearing Type             | Ball                                                                       |
| Load Capacity (kg)       | 160                                                                        |
| Tread width (mm)         | 40                                                                         |
| Swivel Radius (mm)       | 103.5                                                                      |
| Plate Size (mm)          | 105 X 85                                                                   |
| Hole Centres (mm)        | 80/77 x 60                                                                 |
| Top Plate Thickness (mm) | 2                                                                          |
| Fork Thickness (mm)      | 2                                                                          |
| To Suit Fixing Bolt (mm) | 8                                                                          |
| Brand                    | Varley                                                                     |