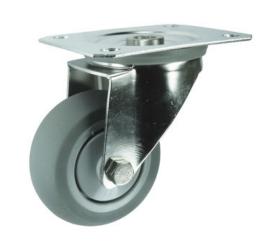

## Elastic Rubber on Nylon Plate Stainless Steel Swivel Castor 200mm 200kg Load

Product code: V80Q200GNJP05

Stainless steel swivel castor with a top plate fixing fitted with grey elastic rubber on nylon centred wheel with ball journal bearing. Wheel diameter 200mm, tread width 45mm, overall height 240mm, top plate 135mm x 105mm, hole centres 105mm x 80mm or 105mm x 75mm. Load capacity 200kg.