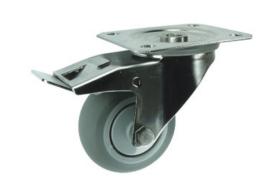

## Elastic Rubber on Nylon Plate Stainless Steel Swivel Castor Brake 80mm 70kg Load

Product code: V82Q080GNJP04

Stainless steel swivel castor with a top plate fixing fitted with grey elastic rubber on nylon centred wheel with ball journal bearing and total lock brake. Wheel diameter 80mm, tread width 32mm, overall height 108mm, top plate 105mm x 85mm, hole centres 80mm x 60mm or 77mm x 60mm. Load capacity 70kg.

| Diameter (mm)            | 80                                                                            |
|--------------------------|-------------------------------------------------------------------------------|
| Castor Type              | Swivel                                                                        |
| Fixing Option            | Plate                                                                         |
| Height (mm)              | 108                                                                           |
| Wheel Material           | Rubber on Nylon                                                               |
| Colour / Shore Hardness  | Grey Elastic Rubber Tyre on Nylon Rim with Grey<br>Threadguard / 65±5 Shore A |
| Temperature Resistance   | -5°C to 60°C                                                                  |
| Bearing Type             | Ball                                                                          |
| Load Capacity (kg)       | 70                                                                            |
| Tread width (mm)         | 32                                                                            |
| Swivel Radius (mm)       | 112                                                                           |
| Plate Size (mm)          | 105 X 85                                                                      |
| Hole Centres (mm)        | 80/77 x 60                                                                    |
| Top Plate Thickness (mm) | 2                                                                             |
| Fork Thickness (mm)      | 2                                                                             |
| To Suit Fixing Bolt (mm) | 8                                                                             |
| Brand                    | Varley                                                                        |