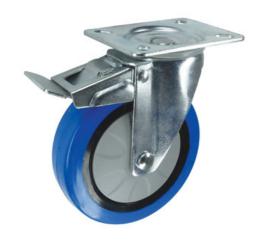

## Elastic Rubber on Nylon Plate Swivel Castor Brake 100mm 120kg Load

## Product code: V72V100BNJP04

Pressed steel swivel castor with a top plate fixing fitted with blue elastic rubber on black nylon centred wheel with ball journal bearing and total lock brake. Wheel diameter 100mm, tread width 30mm, overall height 130mm, top plate 105mm x 80mm, hole centres 80mm x 60mm or 72mm x 52mm. Load capacity 120kg.

| Diameter (mm)            | 100                                                                                    |
|--------------------------|----------------------------------------------------------------------------------------|
| Castor Type              | Swivel                                                                                 |
| Fixing Option            | Plate                                                                                  |
| Height (mm)              | 130                                                                                    |
| Wheel Material           | Elastic Rubber on Nylon                                                                |
| Colour / Shore Hardness  | Blue Elastic Rubber Tyre on Black Nylon Rim with<br>Grey Threadguard / 68°-73° Shore A |
| Temperature Resistance   | -20°C to +60°C                                                                         |
| Bearing Type             | Ball                                                                                   |
| Load Capacity (kg)       | 120                                                                                    |
| Tread width (mm)         | 30                                                                                     |
| Swivel Radius (mm)       | 106                                                                                    |
| Plate Size (mm)          | 105 X 80                                                                               |
| Hole Centres (mm)        | 80/72 x 60/52                                                                          |
| Top Plate Thickness (mm) | 3                                                                                      |
| Fork Thickness (mm)      | 2.5                                                                                    |
| To Suit Fixing Bolt (mm) | 8                                                                                      |
| Brand                    | Varley                                                                                 |