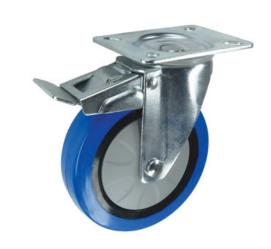

## Elastic Rubber on Nylon Plate Swivel Castor Brake 75mm 100kg Load

Product code: V72V075BNJP04

Pressed steel swivel castor with a top plate fixing fitted with blue elastic rubber on black nylon centred wheel with ball journal bearing and total lock brake. Wheel diameter 75mm, tread width 30mm, overall height 105mm, top plate 105mm x 80mm, hole centres 80mm x 60mm or 72mm x 52mm. Load capacity 100kg.

| Diameter (mm)            | 75                                                                                  |
|--------------------------|-------------------------------------------------------------------------------------|
| Castor Type              | Swivel                                                                              |
| Fixing Option            | Plate                                                                               |
| Height (mm)              | 105                                                                                 |
| Wheel Material           | Elastic Rubber on Nylon                                                             |
| Colour / Shore Hardness  | Blue Elastic Rubber Tyre on Black Nylon Rim with Grey Threadguard / 68°-73° Shore A |
| Temperature Resistance   | -20°C to +60°C                                                                      |
| Bearing Type             | Ball                                                                                |
| Load Capacity (kg)       | 100                                                                                 |
| Tread width (mm)         | 30                                                                                  |
| Swivel Radius (mm)       | 106                                                                                 |
| Plate Size (mm)          | 105 X 80                                                                            |
| Hole Centres (mm)        | 80/72 x 60/52                                                                       |
| Top Plate Thickness (mm) | 3                                                                                   |
| Fork Thickness (mm)      | 2.5                                                                                 |
| To Suit Fixing Bolt (mm) | 8                                                                                   |
| Brand                    | Varley                                                                              |