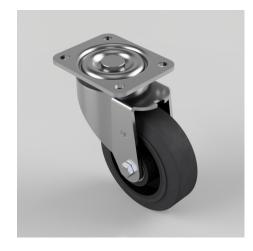

## Elastic Speed Rubber on Cast Iron Swivel Castor 150mm 400kg Load

## Product code: BZXP150CUBJ

Pressed steel swivel castor with a top plate fixing fitted with a 65 shore A black high elastic rubber on cast iron wheel with ball bearings. Wheel diameter 150mm, tread width 50mm, overall height 200mm, top plate 135mm x 110mm, hole centres 105mm x 80/75mm; Load capacity 400kg at 4kph, 160kg at 10kph, 150kg at 16kph, 140kg at 20kph \*\* FOR INTERNAL TOWING USE ONLY \*\*

| Diameter (mm)            | 150                                                |
|--------------------------|----------------------------------------------------|
| Castor Type              | Swivel                                             |
| Fixing Option            | Plate                                              |
| Height (mm)              | 200                                                |
| Wheel Material           | Rubber on Cast Iron                                |
| Colour / Shore Hardness  | Black Elastic Rubber on Cast Iron Rim / 65 Shore A |
| Temperature Resistance   | -20 °C TO +60 °C                                   |
| Bearing Type             | Ball                                               |
| Load Capacity (kg)       | 400                                                |
| Tread (mm)               | 50                                                 |
| Swivel Radius (mm)       | 140                                                |
| Plate Size (mm)          | 135 x 110                                          |
| Hole Centres (mm)        | 105 x 75/80                                        |
| Top Plate Thickness (mm) | 6                                                  |
| Fork Thickness (mm)      | 5                                                  |
| To Suit Fixing Bolt (mm) | 10                                                 |