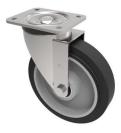

## Elastic Speed Rubber on Cast Iron Swivel Castor 150mm 400kg Load

## Product code: BZSPH150CUBJ

Pressed steel swivel castor with a top plate fixing fitted with a black high elastic natural 65 shore A rubber tyred wheel cast iron centre with ball bearings. Wheel diameter 150mm, tread width 50mm, overall height 190mm, top plate 135mm x 110mm, hole centres 105mm x 80/75mm. Load capacity 400kg at 4kph, 160kg at 10kph, 150kg at 16kph and 140kg at 20kph. REACH compliant also PAH-Free rubber to confirm to EU-directive 2005/69/EC \*\* FOR INTERNAL TOWING USE ONLY \*\*

| Diameter (mm)            | 150                                                |
|--------------------------|----------------------------------------------------|
| Castor Type              | Swivel                                             |
| Fixing Option            | Plate                                              |
| Height (mm)              | 190                                                |
| Wheel Material           | Rubber on Cast Iron                                |
| Colour / Shore Hardness  | Black Elastic Rubber on Cast Iron Rim / 65 Shore A |
| Temperature Resistance   | -20 °C TO +60 °C                                   |
| Bearing Type             | Ball                                               |
| Load Capacity (kg)       | 400                                                |
| Tread (mm)               | 50                                                 |
| Swivel Radius (mm)       | 128                                                |
| Plate Size (mm)          | 135 x 110                                          |
| Hole Centres (mm)        | 105 x 80/75                                        |
| Top Plate Thickness (mm) | 5                                                  |
| Fork Thickness (mm)      | 5                                                  |
| To Suit Fixing Bolt (mm) | 10                                                 |