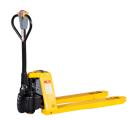

## Full Electric Pallet Truck, 2000kg Load Rating

**Product code: SKEPT2000** 

Battery operated, this electric, motorised pallet truck is ideal for easily lifting and moving heavy objects within warehouses, factories, manufacturing plants and more.

- Fully electric no manual hydraulic lift
- Backed by a 12-month guarantee
- Heavy duty 2,000kg load capacity
- Fitted with a 10Ah Lithium battery
- Max travel speed 4km/h

| Load capacity        | 2000kg                 |
|----------------------|------------------------|
| Battery              | Lithium 48V/10Ah       |
| Driving Motor        | 48V/1.0KW DC Brushless |
| Fork Length (mm)     | 1150                   |
| Fork Width (mm)      | 160                    |
| Max Fork Height (mm) | 197 ± 2                |
| Min Fork Height (mm) | 82 ± 2                 |
| Total length (mm)    | 1552                   |
| Wheel Material       | Polyurethane           |