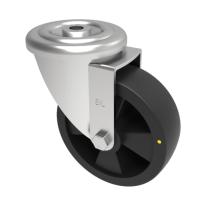

## **Electrically Conductive Nylon Bolthole Swivel Castor 100mm 120kg Load**

Product code: SSMM100NYBECBH12

Grade 304 Pressed stainless steel swivel castor with a 12mm bolt hole fitted with a black electrically conductive nylon wheel with roller bearing. Wheel diameter 100mm, tread width 30mm, overall height 128mm, Load capacity 120kg Conductive offers a resistance R<10000 Ohm.

| Diameter (mm)            | 100              |
|--------------------------|------------------|
| Fixing Option            | Bolt Hole        |
| Castor Type              | Swivel           |
| Height (mm)              | 128              |
| Wheel Material           | Nylon            |
| Colour / Shore Hardness  | White Nylon      |
| Bearing Type             | Roller           |
| Tread (mm)               | 30               |
| Fork Thickness (mm)      | 2                |
| To Suit Fixing Bolt (mm) | 12               |
| Load Capacity (kg)       | 120              |
| Temperature Resistance   | -30 °C TO +80 °C |
| Head Dia (mm)            | 76               |
| Swivel Radius (mm)       | 84               |