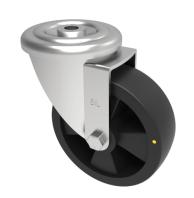

## **Electrically Conductive Nylon Bolthole Swivel Castor 100mm 200kg Load**

Product code: SSEH100NYBECBH12

Grade 304 Pressed stainless steel swivel castor with a 12mm bolt hole fitted with a black electrically conductive nylon wheel with roller bearing. Wheel diameter 100mm, tread width 40mm, overall height 128mm, load capacity 200kg Conductive offers a resistance R<10000 Ohm.