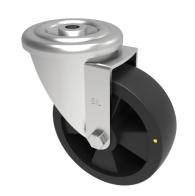

## **Electrically Conductive Nylon Bolthole Swivel Castor 80mm 100kg Load**

**Product code: SSMM80NYBECBH12** 

Grade 304 Pressed stainless steel swivel castor with a 12mm bolt hole fitted with a black electrically conductive nylon wheel with roller bearing. Wheel diameter 80mm, tread width 30mm, overall height 105mm, Load capacity 100kg Conductive offers a resistance R<10000 Ohm.