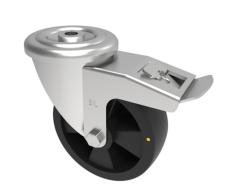

## **Electrically Conductive Nylon Bolthole Swivel Castor Brake 125mm 260kg Load**

Product code: SSEH125NYBECBH12SWB

Grade 304 Pressed stainless steel swivel castor with a 12mm bolt hole fitted with a black electrically conductive nylon wheel with roller bearing and a total lock brake. Wheel diameter 125mm, tread width 45mm, overall height 155mm,Load capacity 260kg Conductive offers a resistance R<10000 Ohm.

| Diameter (mm)            | 125                          |
|--------------------------|------------------------------|
| Fixing Option            | Bolt Hole                    |
| Castor Type              | Swivel with Total Lock Brake |
| Height (mm)              | 156                          |
| Wheel Material           | Nylon                        |
| Colour / Shore Hardness  | White Nylon                  |
| Bearing Type             | Roller                       |
| Tread (mm)               | 45                           |
| Fork Thickness (mm)      | 3                            |
| To Suit Fixing Bolt (mm) | 12                           |
| Load Capacity (kg)       | 260                          |
| Temperature Resistance   | -30 °C TO +80 °C             |
| Head Dia (mm)            | 78                           |
| Swivel Radius (mm)       | 115                          |