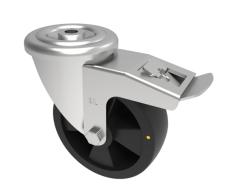

## **Electrically Conductive Nylon Bolthole Swivel Castor Brake 80mm 100kg Load**

Product code: SSMM80NYBECBH12SWB

Grade 304 Pressed stainless steel swivel castor with a 12mm bolt hole fitted with a black electrically conductive nylon wheel with roller bearing and total lock brake. Wheel diameter 80mm, tread width 30mm, overall height 105mm, Load capacity 100kg Conductive offers a resistance R<10000 Ohm.

| Diameter (mm)            | 80                           |
|--------------------------|------------------------------|
| Fixing Option            | Bolt Hole                    |
| Castor Type              | Swivel with Total Lock Brake |
| Height (mm)              | 105                          |
| Wheel Material           | Nylon                        |
| Colour / Shore Hardness  | White Nylon                  |
| Bearing Type             | Roller                       |
| Tread (mm)               | 32                           |
| Fork Thickness (mm)      | 2                            |
| To Suit Fixing Bolt (mm) | 12                           |
| Load Capacity (kg)       | 100                          |
| Temperature Resistance   | -30 °C TO +80 °C             |
| Head Dia (mm)            | 76                           |
| Swivel Radius (mm)       | 111                          |