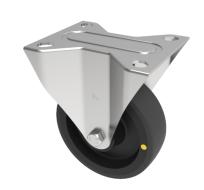

## **Electrically Conductive Nylon Plate Fixed Castor 100mm 200kg Load**

**Product code: SSEHF100NYBEC** 

Grade 304 Pressed stainless steel fixed castor with a top plate fixing fitted with a black electrically conductive nylon wheel with roller bearing. Wheel diameter 100mm, tread width 40mm, overall height 128mm, top plate 105mm x 85mm, hole centres 80mm x 60mm. Load capacity 200kg Conductive offers a resistance R<10000 Ohm.