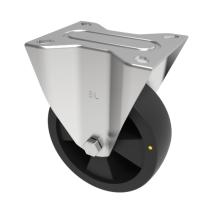

## **Electrically Conductive Nylon Plate Fixed Castor 100mm 200kg Load**

**Product code: SSPHF100NYBEC** 

Grade 304 Pressed stainless steel fixed castor with a top plate fixing fitted with a black electrically conductive nylon wheel with roller bearing. Wheel diameter 100mm, tread width 40mm, overall height 132mm, top plate 135mm x 110mm, hole centres 105mm x 80mm. Load capacity 200kg Conductive offers a resistance R<10000 Ohm.