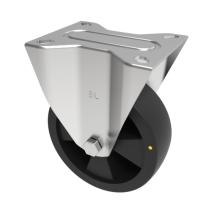

## **Electrically Conductive Nylon Plate Fixed Castor** 125mm 260kg Load

**Product code: SSPHF125NYBEC** 

Grade 304 Pressed stainless steel fixed castor with a top plate fixing fitted with a black electrically conductive nylon wheel with roller bearing. Wheel diameter 125mm, tread width 45mm, overall height 158mm, top plate 135mm x 110mm, hole centres 105mm x 80mm. Load capacity 260kg Conductive offers a resistance R<10000 Ohm.

| Diameter (mm)            | 125              |
|--------------------------|------------------|
| Fixing Option            | Plate            |
| Castor Type              | Fixed            |
| Height (mm)              | 158              |
| Wheel Material           | Nylon            |
| Colour / Shore Hardness  | White Nylon      |
| Bearing Type             | Roller           |
| Tread (mm)               | 45               |
| Fork Thickness (mm)      | 4                |
| To Suit Fixing Bolt (mm) | 10               |
| Load Capacity (kg)       | 260              |
| Temperature Resistance   | -30 °C TO +80 °C |
| Plate Size (mm)          | 135 x 110        |
| Hole Centres (mm)        | 105 x 80/75      |
| Top Plate Thickness (mm) | 4                |