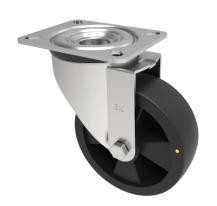

## Electrically Conductive Nylon Plate Swivel Castor 100mm 200kg Load

**Product code: SSEH100NYBEC** 

Grade 304 Pressed stainless steel swivel castor with a top plate fixing fitted with a black electrically conductive nylon wheel with roller bearing. Wheel diameter 100mm, tread width 40mm, overall height 128mm, top plate 105mm x 85mm, hole centres 80mm x 60mm. Load capacity 200kg Conductive offers a resistance R<10000 Ohm.