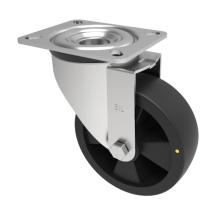

## **Electrically Conductive Nylon Plate Swivel Castor** 125mm 260kg Load

**Product code: SSPH125NYBEC** 

Grade 304 Pressed stainless steel swivel castor with a top plate fixing fitted with a black electrically conductive nylon wheel with roller bearing. Wheel diameter 125mm, tread width 45mm, overall height 158mm, top plate 135mm x 110mm, hole centres 105mm x 80mm. Load capacity 260kg Conductive offers a resistance R<10000 Ohm.

| Diameter (mm)            | 125              |
|--------------------------|------------------|
| Fixing Option            | Plate            |
| Castor Type              | Swivel           |
| Height (mm)              | 158              |
| Wheel Material           | Nylon            |
| Colour / Shore Hardness  | White Nylon      |
| Bearing Type             | Roller           |
| Tread (mm)               | 35               |
| Fork Thickness (mm)      | 4                |
| To Suit Fixing Bolt (mm) | 10               |
| Load Capacity (kg)       | 260              |
| Temperature Resistance   | -30 °C TO +80 °C |
| Plate Size (mm)          | 135 x 110        |
| Hole Centres (mm)        | 105 x 80/75      |
| Top Plate Thickness (mm) | 4                |
| Swivel Radius (mm)       | 106              |