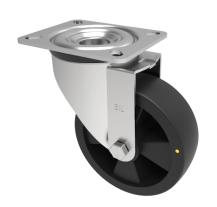

## **Electrically Conductive Nylon Plate Swivel Castor** 150mm 325kg Load

**Product code: SSPH150NYBEC** 

Grade 304 Pressed stainless steel swivel castor with a top plate fixing fitted with a black electrically conductive nylon wheel with roller bearing. Wheel diameter 150mm, tread width 50mm, overall height 190mm, top plate 135mm x 110mm, hole centres 105mm x 80mm. Load capacity 325kg Conductive offers a resistance R<10000 Ohm.