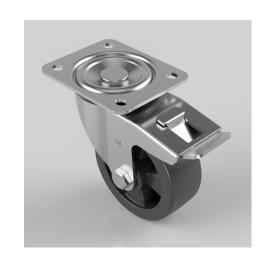

## **Electrically Conductive Nylon Plate Swivel Castor Brake 100mm 200kg Load**

**Product code: SSEH100NYBECSWB** 

Grade 304 Pressed stainless steel swivel castor with a top plate fixing fitted with a black electrically conductive nylon wheel with roller bearing and a total lock. Wheel diameter 100mm, tread width 40mm, overall height 128mm, top plate 105mm x 85mm, hole centres 80mm x 60mm. Load capacity 200kg Conductive offers a resistance R<10000 Ohm.

| Diameter (mm)            | 100                          |
|--------------------------|------------------------------|
| Fixing Option            | Plate                        |
| Castor Type              | Swivel with Total Lock Brake |
| Height (mm)              | 128                          |
| Wheel Material           | Nylon                        |
| Colour / Shore Hardness  | White Nylon                  |
| Bearing Type             | Roller                       |
| Tread (mm)               | 40                           |
| Fork Thickness (mm)      | 3                            |
| To Suit Fixing Bolt (mm) | 8                            |
| Load Capacity (kg)       | 200                          |
| Temperature Resistance   | -30 °C TO +80 °C             |
| Plate Size (mm)          | 105 x 86                     |
| Hole Centres (mm)        | 80 X 60                      |
| Top Plate Thickness (mm) | 3                            |
| Swivel Radius (mm)       | 115                          |