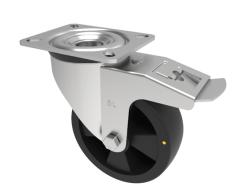

## Electrically Conductive Nylon Plate Swivel Castor Brake 100mm 200kg Load

Product code: SSPH100NYBECSWB

Grade 304 Pressed stainless steel swivel castor with a top plate fixing fitted with a black electrically conductive nylon wheel with roller bearing and a total lock brake. Wheel diameter 100mm, tread width 40mm, overall height 132mm, top plate 135mm x 110mm, hole centres 105mm x 80mm. Load capacity 200kg Conductive offers a resistance R<10000 Ohm.

| Diameter (mm)            | 100                          |
|--------------------------|------------------------------|
| Fixing Option            | Plate                        |
| Castor Type              | Swivel with Total Lock Brake |
| Height (mm)              | 132                          |
| Wheel Material           | Nylon                        |
| Colour / Shore Hardness  | White Nylon                  |
| Bearing Type             | Roller                       |
| Tread (mm)               | 40                           |
| Fork Thickness (mm)      | 4                            |
| To Suit Fixing Bolt (mm) | 10                           |
| Load Capacity (kg)       | 200                          |
| Temperature Resistance   | -30 °C TO +80 °C             |
| Plate Size (mm)          | 135 x 110                    |
| Hole Centres (mm)        | 105 x 80/75                  |
| Top Plate Thickness (mm) | 4                            |
| Swivel Radius (mm)       | 120                          |