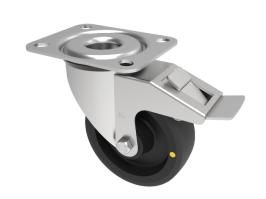

## **Electrically Conductive Nylon Plate Swivel Castor Brake 125mm 260kg Load**

**Product code: SSEH125NYBECSWB** 

Grade 304 Pressed stainless steel swivel castor with a top plate fixing fitted with a black electrically conductive nylon wheel with roller bearing and a total lock brake. Wheel diameter 125mm, tread width 45mm, overall height 155mm, top plate 105mm x 85mm, hole centres 80mm x 60mm. Load capacity 260kg Conductive offers a resistance R<10000 Ohm.

| Diameter (mm)            | 125                          |
|--------------------------|------------------------------|
| Fixing Option            | Plate                        |
| Castor Type              | Swivel with Total Lock Brake |
| Height (mm)              | 156                          |
| Wheel Material           | Nylon                        |
| Colour / Shore Hardness  | White Nylon                  |
| Bearing Type             | Roller                       |
| Tread (mm)               | 45                           |
| Fork Thickness (mm)      | 3                            |
| To Suit Fixing Bolt (mm) | 8                            |
| Load Capacity (kg)       | 260                          |
| Temperature Resistance   | -30 °C TO +80 °C             |
| Plate Size (mm)          | 105 x 86                     |
| Hole Centres (mm)        | 80 X 60                      |
| Top Plate Thickness (mm) | 3                            |
| Swivel Radius (mm)       | 115                          |