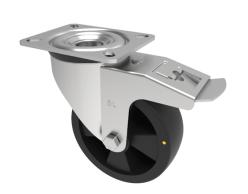

## Electrically Conductive Nylon Plate Swivel Castor Brake 125mm 260kg Load

**Product code: SSPH125NYBECSWB** 

Grade 304 Pressed stainless steel swivel castor with a top plate fixing fitted with a black electrically conductive nylon wheel with roller bearing and a total lock brake. Wheel diameter 125mm, tread width 45mm, overall height 158mm, top plate 135mm x 110mm, hole centres 105mm x 80mm. Load capacity 260kg Conductive offers a resistance R<10000 Ohm.

| Diameter (mm)            | 125                          |
|--------------------------|------------------------------|
| Fixing Option            | Plate                        |
| Castor Type              | Swivel with Total Lock Brake |
| Height (mm)              | 158                          |
| Wheel Material           | Nylon                        |
| Colour / Shore Hardness  | White Nylon                  |
| Bearing Type             | Roller                       |
| Tread (mm)               | 45                           |
| Fork Thickness (mm)      | 4                            |
| To Suit Fixing Bolt (mm) | 10                           |
| Load Capacity (kg)       | 260                          |
| Temperature Resistance   | -30 °C TO +80 °C             |
| Plate Size (mm)          | 135 x 110                    |
| Hole Centres (mm)        | 105 x 80/75                  |
| Top Plate Thickness (mm) | 4                            |
| Swivel Radius (mm)       | 125                          |