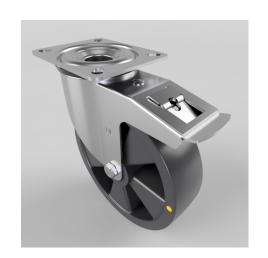

## **Electrically Conductive Nylon Plate Swivel Castor Brake 200mm 400kg Load**

Product code: SSMM200NYBECSWB

Grade 304 Pressed stainless steel swivel castor with a top plate fixing fitted with a black electrically conductive nylon wheel with roller bearings and a total lock brake. Wheel diameter 200mm, tread width 57mm, overall height 235mm, top plate 135mm x 110mm, hole centres 105 x 80mm. Load capacity 400kg Conductive offers a resistance R<10000 Ohm