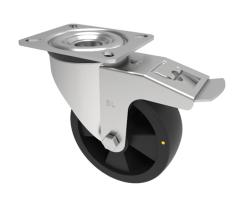

## Electrically Conductive Nylon Plate Swivel Castor Brake 80mm 100kg Load

Product code: SSMM80NYBECSWB

Grade 304 Pressed stainless steel swivel castor with a top plate fixing fitted with a black nylon electrically conductive wheel with roller bearing and a total lock brake. Wheel diameter 80mm, tread width 30mm, overall height 105mm, top plate 105mm x 85mm, hole centres 80mm x 60mm. Load capacity 100kg Conductive offers a resistance R<10000 Ohm.

| Diameter (mm)            | 80                           |
|--------------------------|------------------------------|
| Fixing Option            | Plate                        |
| Castor Type              | Swivel with Total Lock Brake |
| Height (mm)              | 105                          |
| Wheel Material           | Nylon                        |
| Colour / Shore Hardness  | White Nylon                  |
| Bearing Type             | Roller                       |
| Tread (mm)               | 30                           |
| Fork Thickness (mm)      | 2                            |
| To Suit Fixing Bolt (mm) | 8                            |
| Load Capacity (kg)       | 100                          |
| Temperature Resistance   | -30 °C TO +80 °C             |
| Plate Size (mm)          | 105 X 85                     |
| Hole Centres (mm)        | 80 X 60                      |
| Top Plate Thickness (mm) | 2                            |
| Swivel Radius (mm)       | 111                          |