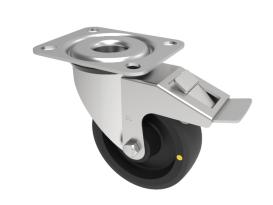

## **Electrically Conductive Polyurethane Nylon Swivel Castor Brake Plate 100mm 110kg**

Product code: SSMM100PNBECSWB

Grade 304 Pressed stainless steel swivel castor with a top plate fixing fitted with a black electrically conductive polyurethane on nylon wheel with roller bearing and a total lock brake. Wheel diameter 100mm, tread width 30mm, overall height 128mm, top plate 105mm x 85mm, hole centres 80mm x 60mm. Load capacity 120kg Conductive offers a resistance R<10000 Ohm.