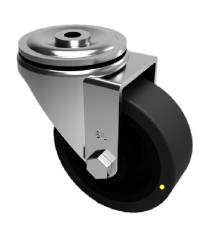

## **Electrically Conductive Rubber Bolt Hole Swivel Castor 100mm 150kg Load**

Product code: BZMM100RNBJECBH12

Pressd steel swivel castor with a 12mm bolt hole fitted with a 65 shore A black elastic electrically conductive rubber wheel on a black nylon centre with a ball bearing. Wheel diameter 100mm, tread width 36mm, overall height 128mm, Load capacity 150kg.Conductivity range is 10^3 ohm to 10^4 ohm