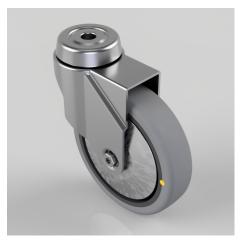

## Electrically Conductive Rubber Bolt Hole Swivel Castor 100mm 70kg Load

## Product code: BZRA100GRECBH10G

Pressed steel swivel castor with a 10mm bolt hole fitted with a non marking grey electrically conductive rubber wheel on a polypropylene centre and steel thread guard. Wheel diameter 100mm, tread width 24mm, overall height 124mm, Load capacity 70kg. Conductive offers a resistance R<10??

| Diameter (mm)            | 100                                                              |
|--------------------------|------------------------------------------------------------------|
| Fixing Option            | Bolt Hole                                                        |
| Castor Type              | Swivel                                                           |
| Head Dia (mm)            | 46                                                               |
| Height (mm)              | 124                                                              |
| Bearing Type             | Plain                                                            |
| Swivel Radius (mm)       | 90                                                               |
| Wheel Material           | Electrically Conductive Rubber                                   |
| Colour / Shore Hardness  | Grey Electrically Conductive Rubber on Nylon Rim / 85<br>Shore A |
| Fork Thickness (mm)      | 1.8                                                              |
| Temperature Resistance   | -15 °C TO +80 °C                                                 |
| To Suit Fixing Bolt (mm) | 10                                                               |
| Tread (mm)               | 24                                                               |
| Load Capacity (kg)       | 70                                                               |