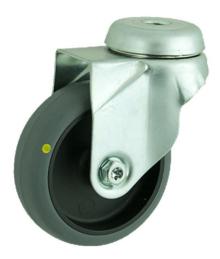

## Electrically Conductive Rubber Bolt Hole Swivel Castor 75mm 60kg Load

## Product code: SSRA75GRECBJBH10

| Diameter (mm)            | 75                                            |
|--------------------------|-----------------------------------------------|
| Fixing Option            | Bolt Hole                                     |
| Castor Type              | Swivel                                        |
| Height (mm)              | 101                                           |
| Wheel Material           | Rubber on Polypropylene                       |
| Colour / Shore Hardness  | Grey Rubber on Polypropylene Rim / 85 Shore A |
| Bearing Type             | Ball                                          |
| Tread (mm)               | 24                                            |
| Fork Thickness (mm)      | 1.8                                           |
| To Suit Fixing Bolt (mm) | 10                                            |
| Load Capacity (kg)       | 70                                            |
| Temperature Resistance   | -15 °C TO +80 °C                              |
| Head Dia (mm)            | 50                                            |
| Swivel Radius (mm)       | 68                                            |