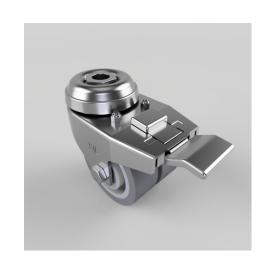

## Electrically Conductive Rubber Bolt Hole Swivel Castor Brake 50mm 55kg

Product code: 2BZD50VGRBJBH10SWB

Twin wheeled pressed steel swivel castor with a 10mm bolt hole fixing fitted with 2 thermoplastic grey rubber tyres on 2 grey polypropylene centred wheels with ball bearings and total lock brake. Wheel diameter 50mm, tread width 2 x 18mm, overall height 73mm, Load capacity 55kg.