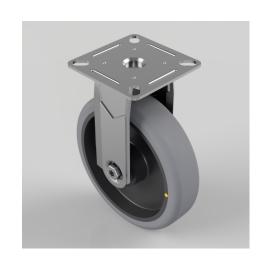

## Electrically Conductive Rubber Plate Fixed Castor 100mm 90kg Load

Product code: BZMF100GRECBJ

Pressed steel fixed castor with a top plate fixing fitted with a grey electrically conductive tyre on a black polypropylene centred wheel with ball bearing. Wheel diameter 100mm, tread width 32mm, overall height 132mm, top plate 90mm x 70mm, hole centres 75mm x 56m or 64mm x 44mm. Load capacity 90kg. Conductive offers a resistance R<10\_\_

|                          | T                                                                |
|--------------------------|------------------------------------------------------------------|
| Diameter (mm)            | 100                                                              |
| Fixing Option            | Plate                                                            |
| Castor Type              | Fixed                                                            |
| Plate Size (mm)          | 90 x 70                                                          |
| Hole Centres (mm)        | 64/75 x 44/56                                                    |
| Height (mm)              | 132                                                              |
| Bearing Type             | Ball                                                             |
| Wheel Material           | Electrically Conductive Rubber                                   |
| Colour / Shore Hardness  | Grey Electrically Conductive Rubber on Nylon Rim / 85<br>Shore A |
| Top Plate Thickness (mm) | 2                                                                |
| Fork Thickness (mm)      | 2                                                                |
| Temperature Resistance   | -15 °C TO +80 °C                                                 |
| To Suit Fixing Bolt (mm) | 8                                                                |
| Tread (mm)               | 32                                                               |
| Load Capacity (kg)       | 90                                                               |