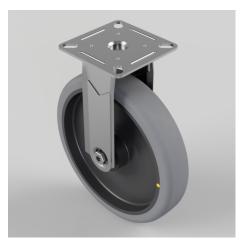

## Electrically Conductive Rubber Plate Fixed Castor 125mm 100kg Load

## Product code: BZMF125GRECBJ

Pressed steel fixed castor with a top plate fitted with a grey electrically conductive rubber on black polypropylene centred wheel with ball bearing, Wheel diameter 125mm, 32mm tread width, 156mm overall height, 90mm x 70mm top plate, 75mm x 56mm or 64mm x 44mm bolt holes, with a load capacity of 100kg. Conductive offers a resistance R<10\_\_\_

| Diameter (mm)            | 125                                                              |
|--------------------------|------------------------------------------------------------------|
| Fixing Option            | Plate                                                            |
| Castor Type              | Fixed                                                            |
| Plate Size (mm)          | 90 x 70                                                          |
| Hole Centres (mm)        | 64/75 x 44/56                                                    |
| Height (mm)              | 156                                                              |
| Bearing Type             | Ball                                                             |
| Wheel Material           | Electrically Conductive Rubber                                   |
| Colour / Shore Hardness  | Grey Electrically Conductive Rubber on Nylon Rim / 85<br>Shore A |
| Top Plate Thickness (mm) | 2                                                                |
| Fork Thickness (mm)      | 2                                                                |
| Temperature Resistance   | -15 °C TO +80 °C                                                 |
| To Suit Fixing Bolt (mm) | 8                                                                |
| Tread (mm)               | 32                                                               |
| Load Capacity (kg)       | 100                                                              |