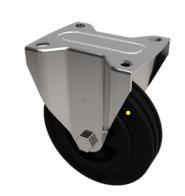

## **Electrically Conductive Rubber Plate Fixed Castor** 125mm 250kg Load

**Product code: BZHF125RNBJEC** 

Pressd steel fixed castor with a top plate fixing fitted with a 65 shore A black elastic electrically conductive rubber wheel on a black nylon centre with a ball bearing. Wheel diameter 125mm, tread width 36mm, overall height 155mm, top plate 105mm x 86mm, hole centres 80mm x 60mm Load capacity 250kg.Conductivity range is 10^3 ohm to 10^4 ohm