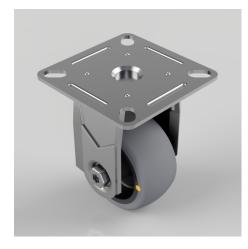

## Electrically Conductive Rubber Plate Fixed Castor 50mm 50kg Load

## Product code: BZRAF50GREC

Pressed steel fixed castor with a flat plate fitted with a grey electrically conductive rubber tyre on polypropylene centred wheel with a plain bore. Wheel diameter 50mm, tread width 24mm, overall height 74mm plate size 60mm x 60mm, hole centres 49mm x 49mm or 43mm x 43mm with a Load capacity 50kg. Conductive offers a resistance R<10\_\_

| Diameter (mm)            | 50                                                               |
|--------------------------|------------------------------------------------------------------|
| Fixing Option            | Plate                                                            |
| Castor Type              | Fixed                                                            |
| Plate Size (mm)          | 60 x 60                                                          |
| Hole Centres (mm)        | 49/43 x 49/43                                                    |
| Height (mm)              | 74                                                               |
| Bearing Type             | Plain                                                            |
| Wheel Material           | Electrically Conductive Rubber                                   |
| Colour / Shore Hardness  | Grey Electrically Conductive Rubber on Nylon Rim / 85<br>Shore A |
| Top Plate Thickness (mm) | 1.8                                                              |
| Fork Thickness (mm)      | 1.8                                                              |
| Temperature Resistance   | -15 °C TO +80 °C                                                 |
| To Suit Fixing Bolt (mm) | 6                                                                |
| Tread (mm)               | 24                                                               |
| Load Capacity (kg)       | 50                                                               |