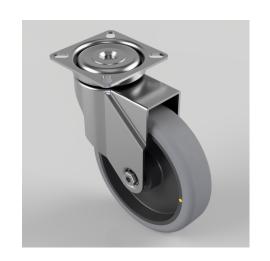

## **Electrically Conductive Rubber Plate Swivel Castor 100mm 70kg Load**

Product code: BZRA100GRECBJ

Pressed steel swivel castor with a flat plate fitted with a grey electrically conductive rubber tyre on polypropylene centred wheel with ball bearing. Wheel diameter 100mm, tread width 24mm, overall height 124mm plate size 60mm x 60mm, hole centres 49mm x 49mm or 43mm x 43mm with a Load capacity 70kg. Conductive offers a resistance R<10\_\_

| Diameter (mm)            | 100                                                              |
|--------------------------|------------------------------------------------------------------|
| Fixing Option            | Plate                                                            |
| Castor Type              | Swivel                                                           |
| Plate Size (mm)          | 60 x 60                                                          |
| Hole Centres (mm)        | 49/43 x 49/43                                                    |
| Height (mm)              | 124                                                              |
| Bearing Type             | Ball                                                             |
| Swivel Radius (mm)       | 90                                                               |
| Wheel Material           | Electrically Conductive Rubber                                   |
| Colour / Shore Hardness  | Grey Electrically Conductive Rubber on Nylon Rim / 85<br>Shore A |
| Top Plate Thickness (mm) | 1.8                                                              |
| Fork Thickness (mm)      | 1.8                                                              |
| Temperature Resistance   | -15 °C TO +80 °C                                                 |
| To Suit Fixing Bolt (mm) | 6                                                                |
| Tread (mm)               | 24                                                               |
| Load Capacity (kg)       | 70                                                               |