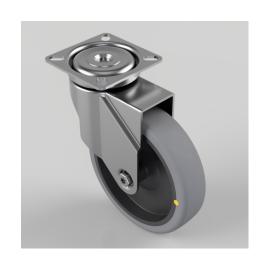

## **Electrically Conductive Rubber Plate Swivel Castor 100mm 70kg Load**

**Product code: BZRA100GREC** 

Pressed steel swivel castor with a flat plate fitted with a grey electrically conductive rubber tyre on polypropylene centred wheel with a plain bore. Wheel diameter 100mm, tread width 24mm, overall height 124mm plate size 60mm x 60mm, hole centres 49mm x 49mm or 43mm x 43mm with a Load capacity 70kg. Conductive offers a resistance R<10\_\_