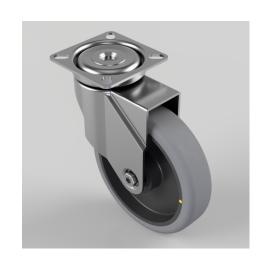

## Electrically Conductive Rubber Plate Swivel Castor 100mm 90kg Load

Product code: BZM100GRECBJ

Pressed steel swivel castor with a top plate fixing fitted with a grey electrically conductive tyre on a black polypropylene centred wheel with ball bearing. Wheel diameter 100mm, tread width 32mm, overall height 132mm, top plate 90mm x 70mm, hole centres 75mm x 56m or 64mm x 44mm. Load capacity 90kg. Conductive offers a resistance R<10\_\_

| Diameter (mm)            | 100                                                              |
|--------------------------|------------------------------------------------------------------|
| Fixing Option            | Plate                                                            |
| Castor Type              | Swivel                                                           |
| Plate Size (mm)          | 90 x 70                                                          |
| Hole Centres (mm)        | 64/75 x 44/56                                                    |
| Height (mm)              | 132                                                              |
| Bearing Type             | Ball                                                             |
| Swivel Radius (mm)       | 90                                                               |
| Wheel Material           | Electrically Conductive Rubber                                   |
| Colour / Shore Hardness  | Grey Electrically Conductive Rubber on Nylon Rim / 85<br>Shore A |
| Top Plate Thickness (mm) | 2                                                                |
| Fork Thickness (mm)      | 2                                                                |
| Temperature Resistance   | -15 °C TO +80 °C                                                 |
| To Suit Fixing Bolt (mm) | 8                                                                |
| Tread (mm)               | 32                                                               |
| Load Capacity (kg)       | 90                                                               |